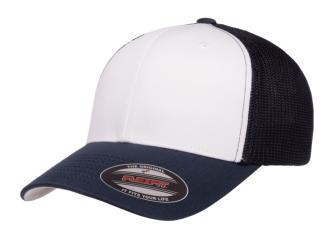

## FLEXFIT® TRUCKER MESH CAP – WHITE FRONT PANELS

FLEXFIT®,FLEXFIT® MESH

BLACK / NAVY / WHITE WHITE / / NAVY BLACK 19-4305

**CONTENTS** 55% Polyester / 43% Cotton / 2% PU Spandex

## SIZES

OSFA (6 7/8" - 7 1/2")

| PROFILE | Mid        |
|---------|------------|
| VISOR   | Permacurv® |
| PANELS  | 6          |
| CROWN   | 3 ½" High  |

## PRODUCT DETAILS

The Flexfit® Trucker Mesh cap is our answer to the ever-trending trucker caps. With the stretchable Flexfit® mesh providing a responsive fit while maintaining its classy trucker cap shape, it's a go-to cap for anyone who wants both comfort and style. No need to compromise anything with Flexfit® trucker caps. Comes with white front panels.

- Trucker cap with elastic mesh panels
- Hard buckram. Structured
- Closed back. Stretch fitted
- Silver undervisor, 8-row stitching on visor