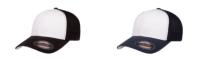

## FLEXFIT® TRUCKER MESH CAP – WHITE FRONT PANELS

FLEXFIT®,FLEXFIT® MESH

BLACK / NAVY / WHITE WHITE / / NAVY BLACK 19-4305

**CONTENTS** 55% Polyester / 43% Cotton / 2% PU Spandex

## PRODUCT DETAILS

The Flexfit® Trucker Mesh cap is our answer to the ever-trending trucker caps. With the stretchable Flexfit® mesh providing a responsive fit while maintaining its classy trucker cap shape, it's a go-to cap for anyone who wants both comfort and style. No need to compromise anything with Flexfit® trucker caps. Comes with white front panels.