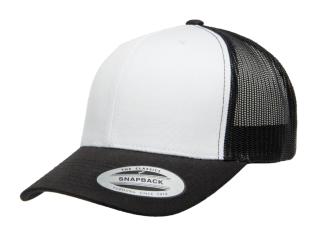

# YP CLASSICS® RETRO TRUCKER CAP WITH WHITE FRONT PANEL

YP CLASSICS® TRUCKER

BLACK / WHITE /

/ NAVY

BLACK

19-4025/11-060

NAVY / WHITE

19-4305/11-060 1/19-4025

#### **PRODUCT DETAILS**

Travel back in time with our YP Classics® Retro Trucker cap. Being part of the YP Classics® collection, the nostalgic trucker shape is ramped up with our craftsmanship and quality honed for over 45 years. The result is a top-seller trucker cap that is beloved by many regardless of time. Comes with white front panel.

- Trucker cap with premium mesh panels
- Hard buckram. Structured
- Matching plastic snapback closure
- Matching undervisor, 8-row stitching on visor