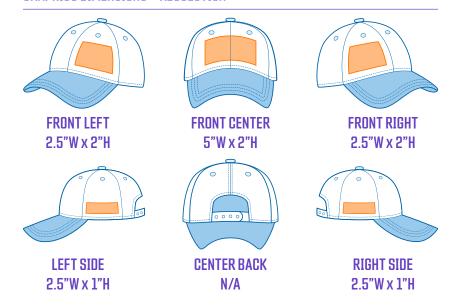

## FLAVEPRINT

# SNAPBACK CAP

File Prep Details + Guidelines

Every project is unique, ranging in sizes from small pocket logos to full back prints. Larger projects demand high resolution graphics to achieve a sharp and clear image to avoid any pixelation or fuzziness. Ensuring the highest quality of graphics when sending them to us is crucial for the flawless appearance of your customized product. We highly recommend using this guide as a point of reference when setting up and sending your files over to us.

### **EASY SETUP GUIDE**







#### **GRAPHICS DIMENSIONS + RESOLUTION**



#### **ACCEPTABLE FILE TYPES + GRAPHICS SIZES**

| File Type                            | Graphics Size      |
|--------------------------------------|--------------------|
| JPEG + PNG                           | 1000 x 1000 pixels |
| TIFF + PSD                           | 1000 x 1000 pixels |
| PDF                                  | 1000 x 1000 pixels |
| SCALABLE VECTORS<br>(AI, EPS or SVG) | Any size will work |

#### **CONTACT US**

For questions or help with file setup:

**403 860 9010** 

flaveprint.com

#### **VISIT US**

2 #5 4203 12 St NE Calgary, AB, T2E 4P9