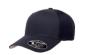

## FLEXFIT 110® MESH CAP

FLEXFIT 110®, BESTSELLERS, FLEXFIT® MESH, TOP SELLERS

BLACK

19-4305

CHARCOAL

19-3905

NAVY

19-4023

RED

19-1664

WHITE

11-0601

**CONTENTS** 74% Polyester / 26% Cotton

SIZES

OSFA (6 1/2" - 7 7/8")

**PROFILE** Mid

#### PRODUCT DETAILS

The Flexfit 110® Mesh cap dares to satisfy even the most selective crowd. Integrating personalized fit with the original Flexfit® Tech and adjustable back, the Flexfit 110® Mesh cap is the all-around player you need.

- Trucker cap with Flexfit® Tech and adjustable back closure
- Hard buckram. Structured
- Matching plastic snapback
- Silver undervisor, 8-row stitching on visor

Mixed stock of snapback closure - may vary in shape for a period of time.