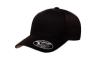

## FLEXFIT 110® MESH CAP

FLEXFIT 110®, BESTSELLERS, FLEXFIT® MESH, TOP SELLERS

BLACK

19-4305

CHARCOAL

19-3905

NAVY

19-4023

RED

19-1664

WHITE

11-0601

**CONTENTS** 74% Polyester / 26% Cotton

SIZES

OSFA (6 1/2" - 7 7/8")

**PROFILE** Mid

#### PRODUCT DETAILS

The Flexfit 110® Mesh cap dares to satisfy even the most selective crowd. Integrating personalized fit with the original Flexfit® Tech and adjustable back, the Flexfit 110® Mesh cap is the all-around player you need.

- Trucker cap with Flexfit® Tech and adjustable back closure
- Hard buckram. Structured
- Matching plastic snapback
- Silver undervisor, 8-row stitching on visor

Mixed stock of snapback closure - may vary in shape for a period of time.