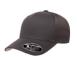

## FLEXFIT 110® MESH CAP

FLEXFIT 110®, BESTSELLERS, FLEXFIT® MESH, TOP SELLERS

BLACK

19-4305

CHARCOAL

19-3905

NAVY

19-4023

RED

19-1664

WHITE

11-0601

**CONTENTS** 74% Polyester / 26% Cotton

SIZES

OSFA (6 1/2" - 7 7/8")

**PROFILE** Mid

#### PRODUCT DETAILS

The Flexfit 110® Mesh cap dares to satisfy even the most selective crowd. Integrating personalized fit with the original Flexfit® Tech and adjustable back, the Flexfit 110® Mesh cap is the all-around player you need.

- Trucker cap with Flexfit® Tech and adjustable back closure
- Hard buckram. Structured
- Matching plastic snapback
- Silver undervisor, 8-row stitching on visor

Mixed stock of snapback closure - may vary in shape for a period of time.