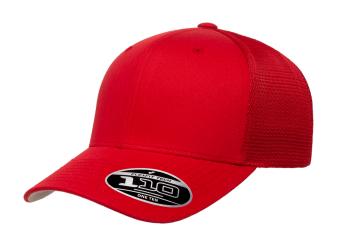

## FLEXFIT 110® MESH CAP

FLEXFIT 110®, BESTSELLERS, FLEXFIT® MESH, TOP SELLERS

BLACK

19-4305

CHARCOAL

19-3905

NAVY

19-4023

RED

19-1664

WHITE

11-0601

**CONTENTS** 74% Polyester / 26% Cotton

SIZES

OSFA (6 1/2" - 7 7/8")

**PROFILE** Mid

#### PRODUCT DETAILS

The Flexfit 110® Mesh cap dares to satisfy even the most selective crowd. Integrating personalized fit with the original Flexfit® Tech and adjustable back, the Flexfit 110® Mesh cap is the all-around player you need.

- Trucker cap with Flexfit® Tech and adjustable back closure
- Hard buckram. Structured
- Matching plastic snapback
- Silver undervisor, 8-row stitching on visor

Mixed stock of snapback closure - may vary in shape for a period of time.