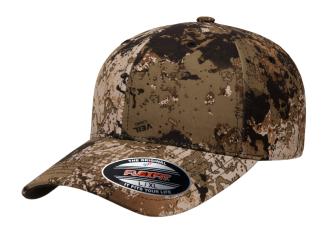

## FLEXFIT® VEIL CAMO® CAP

FLEXFIT®

POSEIDON BLACK WIDELAND

**CONTENTS** 100% Polyester

SIZES

S/M (6 3/4" - 7 1/4") L/XL (7 1/8" - 7 5/8")

**PROFILE** Mid

VISOR Permacurv®

## PRODUCT DETAILS

All-time best seller baseball cap in Veil Camo® pattern. 6-panel structured cap with black undervisor. Flexfit® fitted cap for style and comfort. 8 rows of stitching on visor. FLEXFIT THE ONE AND ONLY ORIGINAL®.

- Officially licensed Veil Camo® pattern
- Hard buckram. Structured
- Closed back. Stretch fitted
- Black undervisor, 8-row stitching on visor
- YP four-bar logo placed on the wearer's right side of the cap