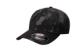

## FLEXFIT® VEIL CAMO® CAP

FLEXFIT®

POSEIDON BLACK WIDELAND

**CONTENTS** 100% Polyester

SIZES

S/M (6 3/4" - 7 1/4") L/XL (7 1/8" - 7 5/8")

**PROFILE** Mid

VISOR Permacurv®

## PRODUCT DETAILS

All-time best seller baseball cap in Veil Camo® pattern. 6-panel structured cap with black undervisor. Flexfit® fitted cap for style and comfort. 8 rows of stitching on visor. FLEXFIT THE ONE AND ONLY ORIGINAL®.

- Officially licensed Veil Camo® pattern
- Hard buckram. Structured
- Closed back. Stretch fitted
- Black undervisor, 8-row stitching on visor
- YP four-bar logo placed on the wearer's right side of the cap