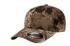

## FLEXFIT® VEIL CAMO® CAP

FLEXFIT®

POSEIDON BLACK WIDELAND

**CONTENTS** 100% Polyester

SIZES

S/M (6 3/4" - 7 1/4") L/XL (7 1/8" - 7 5/8")

**PROFILE** Mid

VISOR Permacurv®

## PRODUCT DETAILS

All-time best seller baseball cap in Veil Camo® pattern. 6-panel structured cap with black undervisor. Flexfit® fitted cap for style and comfort. 8 rows of stitching on visor. FLEXFIT THE ONE AND ONLY ORIGINAL®.

- Officially licensed Veil Camo® pattern
- Hard buckram. Structured
- Closed back. Stretch fitted
- Black undervisor, 8-row stitching on visor
- YP four-bar logo placed on the wearer's right side of the cap