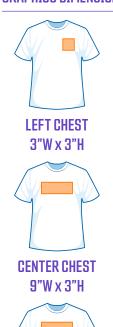

#### **GRAPHICS DIMENSIONS + RESOLUTION**

**FULL FRONT** 

9"W x 12"H

**FULL BACK** 

10"W x 12"H