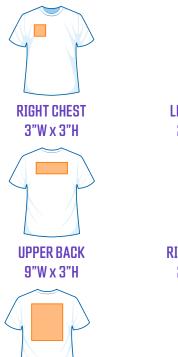

#### **GRAPHICS DIMENSIONS + RESOLUTION**

**FULL FRONT** 

9"W x 12"H

**FULL BACK** 

10"W x 12"H