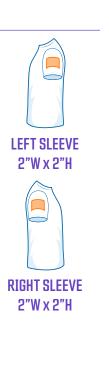

#### **GRAPHICS DIMENSIONS + RESOLUTION**

**FULL FRONT** 

9"W x 12"H

**FULL BACK** 

10"W x 12"H