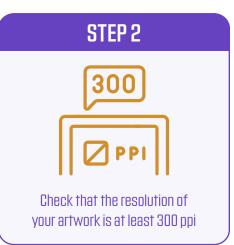

#### FLAVEPRINT

### Youth Short Sleeve Tee

File Prep Details + Guidelines

Every project is unique, ranging in sizes from small pocket logos to full back prints. Larger projects demand high resolution graphics to achieve a sharp and clear image to avoid any pixelation or fuzziness. Ensuring the highest quality of graphics when sending them to us is crucial for the flawless appearance of your customized product. We highly recommend using this guide as a point of reference when setting up and sending your files over to us.

#### **EASY SETUP GUIDE**

# STEP 1 Ensure your file matches the required design dimensions





#### **GRAPHICS DIMENSIONS + RESOLUTION**



**FULL FRONT** 

9"W x 12"H



**FULL BACK** 

10"W x 12"H



## ACCEPTABLE FILE TYPES + GRAPHICS SIZES File Type Graphics Size JPEG + PNG 1000 x 1000 pixels TIFF + PSD 1000 x 1000 pixels PDF 1000 x 1000 pixels SCALABLE VECTORS (AI, EPS or SVG) Any size will work

# CONTACT US For questions or help with file setup: 403 860 9010 flaveprint@gmail.com flaveprint.com VISIT US

### **2 #5 4203 12 St NE**Calgary, AB, T2E 4P9