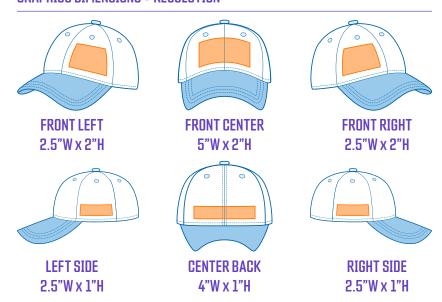

## FLAVEPRINT

# FLEXFIT CAP

File Prep Details + Guidelines

Every project is unique, ranging in sizes from small pocket logos to full back prints. Larger projects demand high resolution graphics to achieve a sharp and clear image to avoid any pixelation or fuzziness. Ensuring the highest quality of graphics when sending them to us is crucial for the flawless appearance of your customized product. We highly recommend using this guide as a point of reference when setting up and sending your files over to us.

### **EASY SETUP GUIDE**







#### **GRAPHICS DIMENSIONS + RESOLUTION**



#### **ACCEPTABLE FILE TYPES + GRAPHICS SIZES**

| File Type                            | Graphics Size      |
|--------------------------------------|--------------------|
| JPEG + PNG                           | 1000 x 1000 pixels |
| TIFF + PSD                           | 1000 x 1000 pixels |
| PDF                                  | 1000 x 1000 pixels |
| SCALABLE VECTORS<br>(AI, EPS or SVG) | Any size will work |

#### **CONTACT US**

For questions or help with file setup:

**403 860 9010** 

flaveprint.com

#### **VISIT US**

2 #5 4203 12 St NE Calgary, AB, T2E 4P9