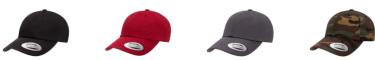

## YP CLASSICS® CLASSIC DAD CAP

BESTSELLERS, YP CLASSICS® ADJUSTABLES, TOP SELLERS

BLACK 19-4305

19-1643

CRANBERRY DARK GREY GREEN CAMO

NAVY

19-4023

KHAKI

17-1312

LIGHT BLUE

16-4120

ORANGE

17-1464

PINK SPRUCE STONE WHITE
15-1816 19-5212 14-1107 11-0601

**CONTENTS** 100% Cotton

Green Camo: 65% Polyester / 35% Cotton