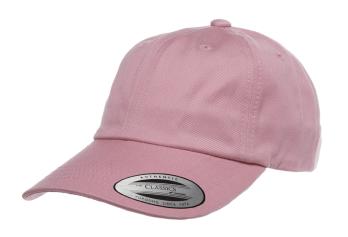

## YP CLASSICS® CLASSIC DAD CAP

BESTSELLERS, YP CLASSICS® ADJUSTABLES, TOP SELLERS

BLACK 19-4305

19-1643

CRANBERRY DARK GREY GREEN CAMO

NAVY

19-4023

KHAKI

17-1312

LIGHT BLUE

16-4120

ORANGE

17-1464

PINK SPRUCE STONE WHITE
15-1816 19-5212 14-1107 11-0601

**CONTENTS** 100% Cotton

Green Camo: 65% Polyester / 35% Cotton

#### **PRODUCT DETAILS**

Dad caps are universally loved with its easygoing look and vibe. Our version of such beloved creation is crafted with the highest-quality material and offered in a myriad of playful color options to complete any look you desire. The cap also proves its place in our timless YP Classics® collection with a classy antique brass buckle closure. Our dad cap will be an answer to those seeking for both trendy and classy.

- Trendy dad cap
- Unstructured
- Antique brass buckle closure
- Matching undervisor, 4-row stitching on visor