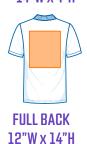

#### **GRAPHICS DIMENSIONS + RESOLUTION**

3.25"W x 3.25"H

**CENTER CHEST** 12"W x 4"H

**FULL FRONT** 12"W x 14"H

RIGHT CHEST 3.25"W x 3.25"H

**UPPER BACK** 14"W x 4"H

**LEFT SLEEVE** 3.5"W x 3.5"H

RIGHT SLEEVE 3.5"W x 3.5"H