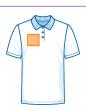

#### **GRAPHICS DIMENSIONS + RESOLUTION**

3.25"W x 3.25"H

**CENTER CHEST** 12"W x 4"H

**FULL FRONT** 12"W x 14"H

RIGHT CHEST 3.25"W x 3.25"H

**UPPER BACK** 14"W x 4"H

**LEFT SLEEVE** 3.5"W x 3.5"H

RIGHT SLEEVE 3.5"W x 3.5"H