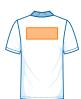

#### **GRAPHICS DIMENSIONS + RESOLUTION**

3.25"W x 3.25"H

**CENTER CHEST** 12"W x 4"H

**FULL FRONT** 12"W x 14"H

RIGHT CHEST 3.25"W x 3.25"H

**UPPER BACK** 14"W x 4"H

**LEFT SLEEVE** 3.5"W x 3.5"H

RIGHT SLEEVE 3.5"W x 3.5"H