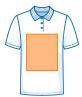

#### **GRAPHICS DIMENSIONS + RESOLUTION**

3.25"W x 3.25"H

**CENTER CHEST** 12"W x 4"H

**FULL FRONT** 12"W x 14"H

RIGHT CHEST 3.25"W x 3.25"H

**UPPER BACK** 14"W x 4"H

**LEFT SLEEVE** 3.5"W x 3.5"H

RIGHT SLEEVE 3.5"W x 3.5"H